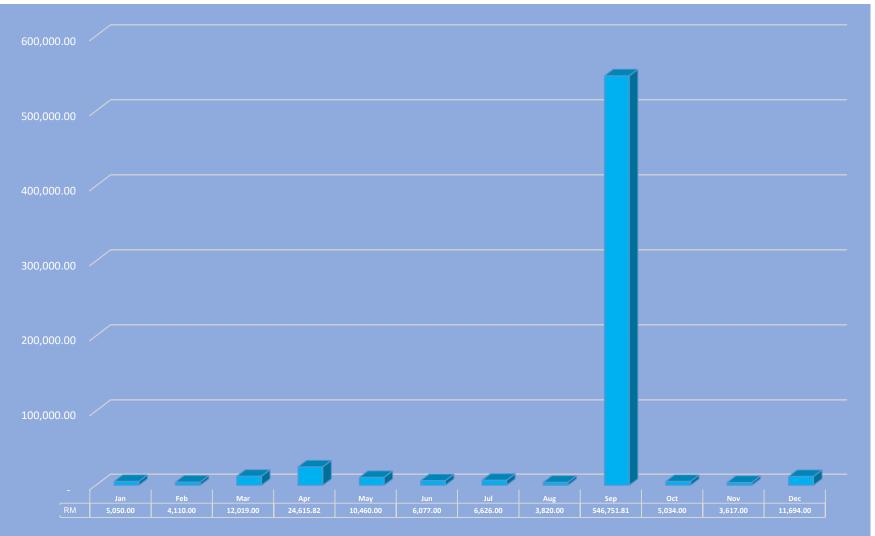

## **IEF CUMULATIVE YEARLY COLLECTION (2015-2022)**

| Purpose                                    | Collection (RM) | Profit Earned (RM) | Total Collection (RM) |
|--------------------------------------------|-----------------|--------------------|-----------------------|
| <b>General</b><br>(Account 1)              | 1,582,672.33    | 109,330.42         | 1,692,002.75          |
| TOTAL (General)                            | 1,582,672.33    | 109,330.42         | 1,692,002.75          |
| <b>Specific</b> (Account 2)                |                 |                    |                       |
| (a) Scholarship                            | 590,978.35      | 12,862.23          | 603,840.58            |
| (b) Research                               | 461,442.64      | 10,042.98          | 471,485.62            |
| (c) Academic Chair                         | 150.00          | 3.26               | 153.26                |
| (d) Infrastructure                         | 55,300.00       | 1,203.57           | 56,503.57             |
| TOTAL (Specific)                           | 1,106,870.99    | 24,112.04          | 1,131,983.03          |
| <b>GRAND TOTAL</b><br>(General + Specific) | 2,690.543.32    | 133,442.46         | 2,823,985.78          |

- Total collection under the General Purpose at the end of 2022 stood at **RM1,582,672.33** (**59%** of the total collection)
- While the total collection under the Specific Purpose at the end of 2022 was **RM1,106,870.99** (**41%** of the total collection)

.

- Under the Specific Purpose, Scholarship category has the highest share at RM590,978.35 (53%), followed by the Research category RM461,442.64 (42%)
- Total Profit earned from the FD placement: RM133,442.46 where 82% of it came from the General Purpose
- At the end December 2022, the grand total available is RM2,823,985.78