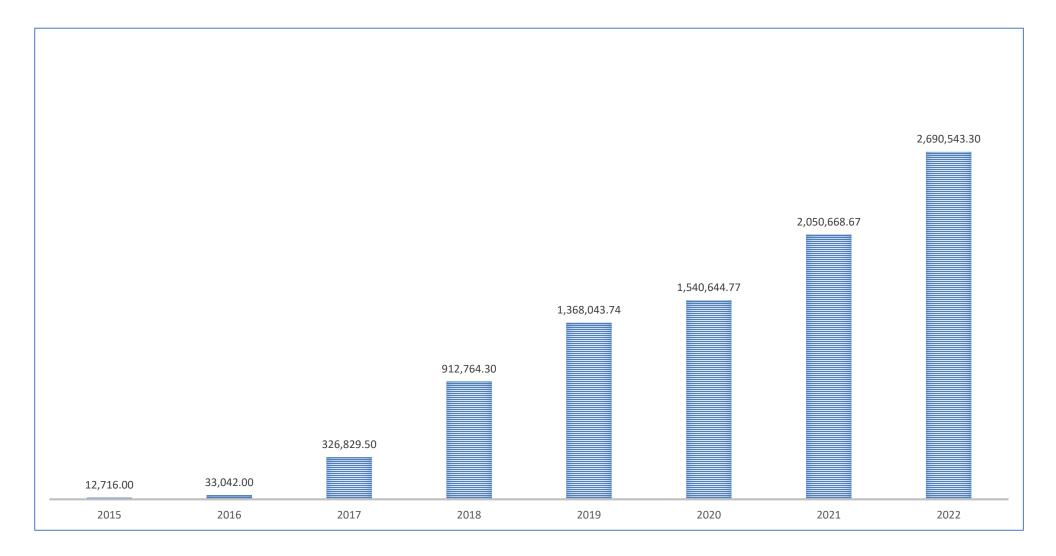

## **INCEIF ENDOWMENT FUND (IEF) UPDATES**





## **2022 COLLECTION (JANUARY – DECEMBER 2022)**





## **IEF CUMULATIVE YEARLY COLLECTION (2015-2022)**





| Purpose                                    | Collection (RM) | Profit Earned (RM) | Total Collection (RM) |
|--------------------------------------------|-----------------|--------------------|-----------------------|
| <b>General</b><br>(Account 1)              | 1,582,672.33    | 109,330.42         | 1,692,002.75          |
| TOTAL (General)                            | 1,582,672.33    | 109,330.42         | 1,692,002.75          |
| <b>Specific</b> (Account 2)                |                 |                    |                       |
| (a) Scholarship                            | 590,978.35      | 12,862.23          | 603,840.58            |
| (b) Research                               | 461,442.64      | 10,042.98          | 471,485.62            |
| (c) Academic Chair